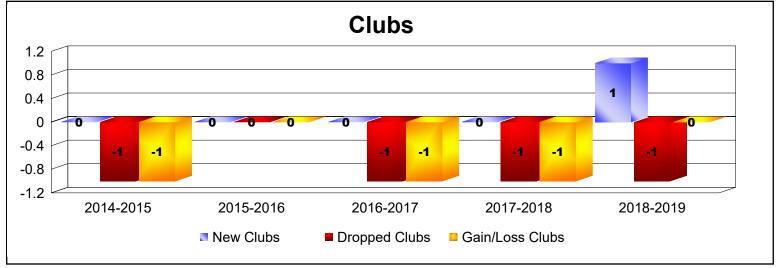

District 9 SW As of June 2019 Cumulative

| Year      | New<br>Clubs | Dropped<br>Clubs | Gain/<br>Loss<br>Clubs | New<br>Members | Charter<br>Members | Reinstate<br>Members | Transfer<br>Members | Total<br>Member<br>Added | Total<br>Members<br>Dropped | Gain/<br>Loss<br>Members |
|-----------|--------------|------------------|------------------------|----------------|--------------------|----------------------|---------------------|--------------------------|-----------------------------|--------------------------|
| 2014-2015 | 0            | -1               | -1                     | 99             | 0                  | 6                    | 3                   | 108                      | -154                        | -46                      |
| 2015-2016 | 0            | 0                | 0                      | 103            | 0                  | 8                    | 5                   | 116                      | -118                        | -2                       |
| 2016-2017 | 0            | -1               | -1                     | 155            | 0                  | 13                   | 5                   | 173                      | -177                        | -4                       |
| 2017-2018 | 0            | -1               | -1                     | 122            | 0                  | 12                   | 2                   | 136                      | -178                        | -42                      |
| 2018-2019 | 1            | -1               | 0                      | 128            | 20                 | 14                   | 4                   | 166                      | -170                        | -4                       |
| Average   | 0            | -1               | -1                     | 121            | 4                  | 11                   | 4                   | 140                      | -159                        | -20                      |