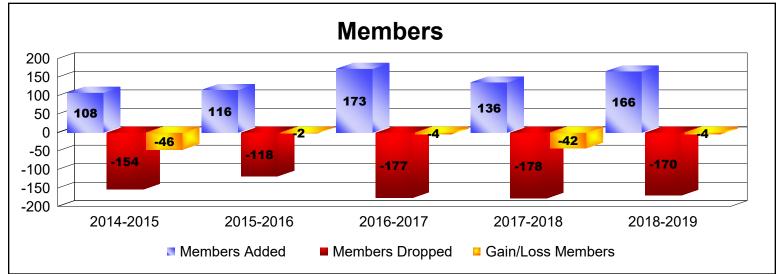

District 9 SW As of June 2019 Cumulative

| Year      | New<br>Clubs | Dropped<br>Clubs | Gain/<br>Loss<br>Clubs | New<br>Members | Charter<br>Members | Reinstate<br>Members | Transfer<br>Members | Total<br>Member<br>Added | Total<br>Members<br>Dropped | Gain/<br>Loss<br>Members |
|-----------|--------------|------------------|------------------------|----------------|--------------------|----------------------|---------------------|--------------------------|-----------------------------|--------------------------|
| 2014-2015 | 0            | -1               | -1                     | 99             | 0                  | 6                    | 3                   | 108                      | -154                        | -46                      |
| 2015-2016 | 0            | 0                | 0                      | 103            | 0                  | 8                    | 5                   | 116                      | -118                        | -2                       |
| 2016-2017 | 0            | -1               | -1                     | 155            | 0                  | 13                   | 5                   | 173                      | -177                        | -4                       |
| 2017-2018 | 0            | -1               | -1                     | 122            | 0                  | 12                   | 2                   | 136                      | -178                        | -42                      |
| 2018-2019 | 1            | -1               | 0                      | 128            | 20                 | 14                   | 4                   | 166                      | -170                        | -4                       |
| Average   | 0            | -1               | -1                     | 121            | 4                  | 11                   | 4                   | 140                      | -159                        | -20                      |